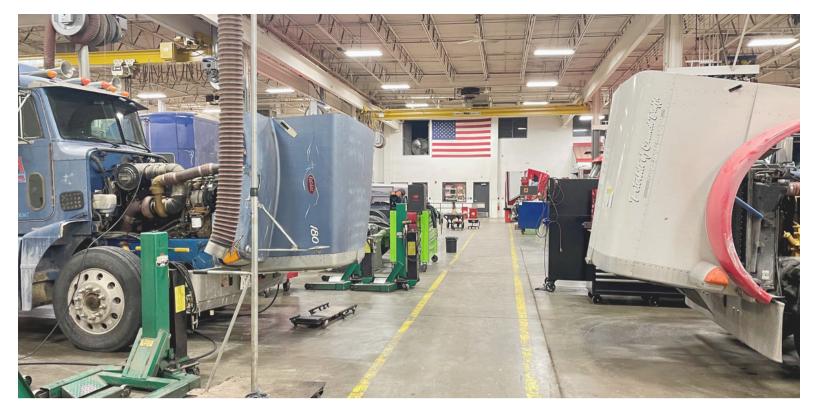

## **22 CLIMATE-CONTROLLED SERVICE BAYS**

- 4 Rapid Check Bays
- 2 Lube Bays: Truck & Trailer Service
- 1 Wash Bay

## 8 CLIMATE-CONTROLLED BODY SHOP BAYS

- Paint Booth
- Frame Machine

- Two 5-Ton Overhead Cranes run the length of the shop
  - · Heavy items can be moved with ease
  - **Bee Line Alignment Machine**
  - State-of-the-art truck alignment
- Four 18,000 lb Truck Lift Towers
  - Work upright while under a truck
- Four High-Lift Jack Stands and High-Lift Transmission Jacks
  - Work on your feet instead of a creeper
- **AaLadin Parts Washer** 
  - Automatic and easy to use
- Frame Straightening Rack/Machine